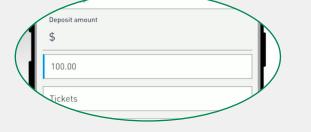

Press Choose Account and select the account to which you are making the deposit.

Enter the amount of the check you are depositing

For your reference, write a description of the check to be deposited. This step is optional.

in Deposit amount.

1/2

Make sure to endorse your check by signing it, write "For mobile deposit only" and the account number to which you are making the deposit in the back of the check.

| 7 |
|---|
|   |