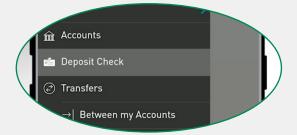

## Learn how to use **Mobile Express** Deposit in the Digital Banking App

Visit your preferred app store, Google Play or App Store and download FirstBank's new Digital Banking App on your smartphone.

In the Digital Banking App's home page, press the menu  $(\equiv)$  and select **Deposit Check** from the drop down menu.