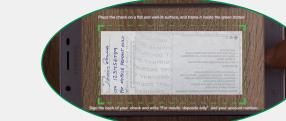

On the app, press Take picture of the front of the check. Make sure the check is on a flat surface with good lighting when you take the picture.

Then, press Take a picture of the back of the check. Make sure the check is on a flat surface with good lighting

when you take the picture. Press Continue.

1 First

Once you confirm the deposit information, a message will appear on-screen indicating if the deposit was successful or if an error occured. If the deposit is successful a Check deposit received message will be displayed and you will receive an email indicating the deposit was received and is pending approval. Once deposit is processed and approved, you will receive another email.