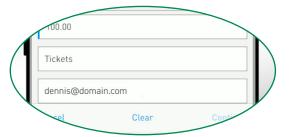

in Deposit amount.

1/2

Make sure to endorse your check by signing it, write "For mobile deposit only" and the account number to which you are making the deposit in the back of the check.

| 7 |
|---|
|   |