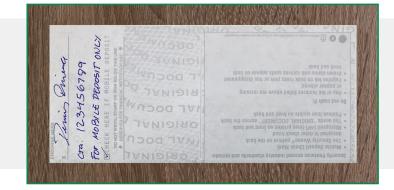

in Deposit amount.

1/2

Make sure to endorse your check by signing it, write "For mobile deposit only" and the account number to which you are making the deposit in the back of the check.

| 7 |
|---|
|   |