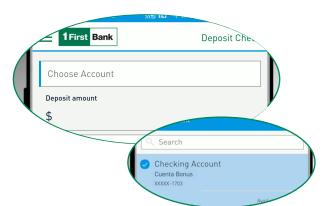

## Learn how to use **Mobile Express** Deposit in the Digital Banking App

Visit your preferred app store, Google Play or App Store and download FirstBank's new Digital Banking App on your smartphone.

In the Digital Banking App's home page, press the menu  $(\equiv)$  and select **Deposit Check** from the drop down menu.

Press Choose Account and select the account to which you are making the deposit.

Enter the amount of the check you are depositing

For your reference, write a description of the check to be deposited. This step is optional.