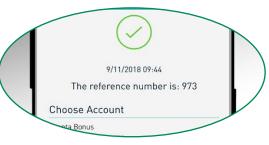

Press Choose Account and select the account to which you are making the deposit.

Enter the amount of the check you are depositing

For your reference, write a description of the check to be deposited. This step is optional.

when you take the picture. Press Continue.

1 First

Once you confirm the deposit information, a message will appear on-screen indicating if the deposit was successful or if an error occured. If the deposit is successful a Check deposit received message will be displayed and you will receive an email indicating the deposit was received and is pending approval. Once deposit is processed and approved, you will receive another email.